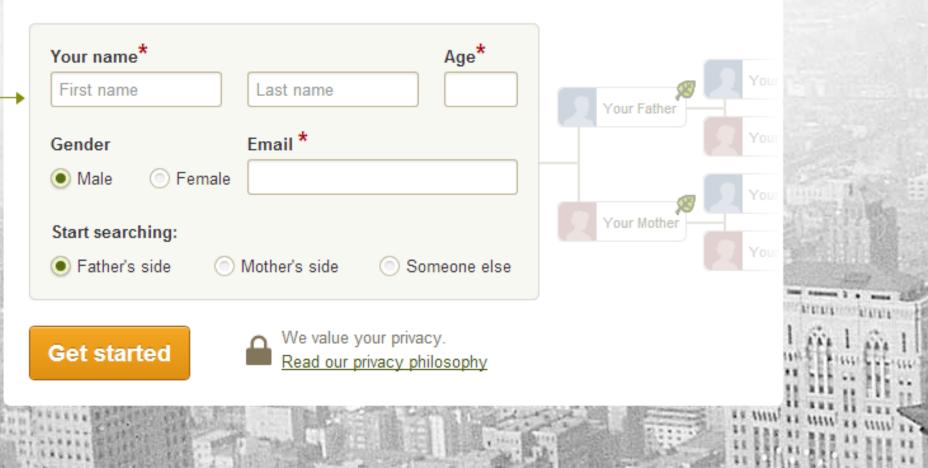

# Your story begins with theirs.

Simply start with yourself and we'll help you start building your family tree.

## Enter a few simple facts. We'll help you discover a lot more.

Most of the historical records on Ancestry.com are from 1790-1930.

We have a better chance of helping you find answers in our collection if someone in your tree was born before 1930.