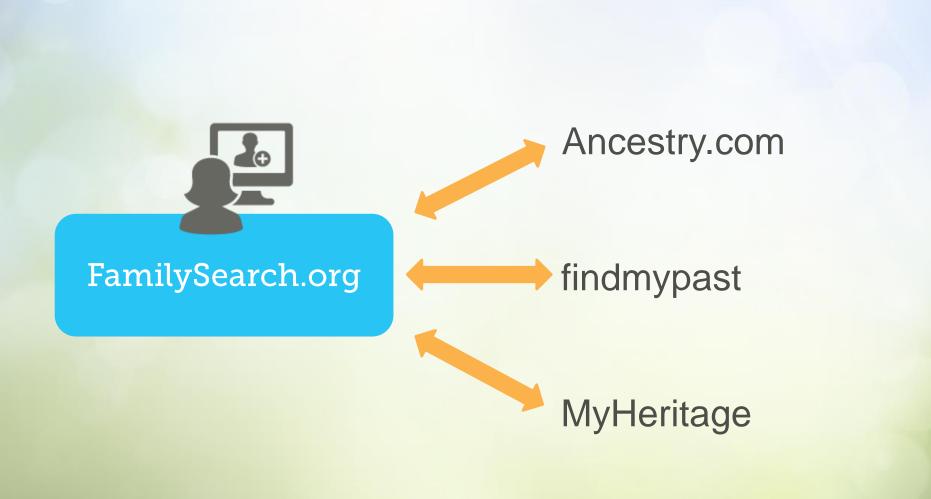

#### Hi!

We're excited to announce that Latter-day Saint users of FamilySearch.org can now receive personal access to Ancestry.com, findmypast, and MyHeritage <u>at no</u> <u>cost!</u>

Access to these commercial family history websites, used in tandem with enhanced FamilySearch tools, will open new doors of discovery, elevate your ability to provide temple blessings to ancestors, and increase the joy that comes from connecting generations.

Starting today, you can sign up for personal accounts with all three sites and use the features of each in searching for ancestors. In the future, you will be able to connect data between your FamilySearch Family Tree and the online trees of each of these websites. In addition, you will be able to submit names for temple ordinances starting with each of these websites. More information concerning online tree integration and temple submissions will be available by the end of 2014.