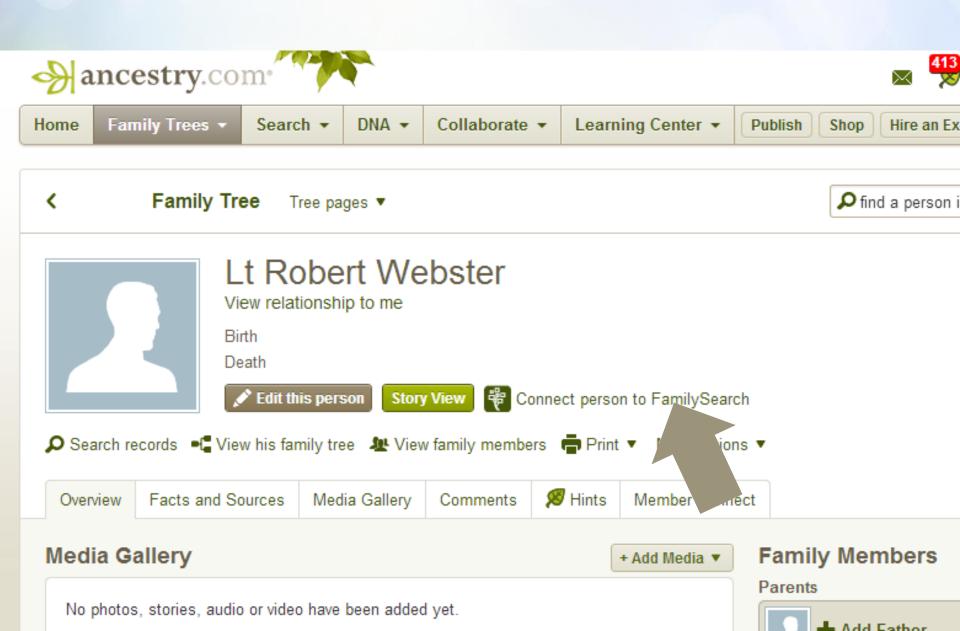

33 – 1896             |                    |          |
| abt            | Glasgow, Lanark, Scotland      |                                    |            |                                         |                    |          |
| Age: 51        |                                |                                    | Add Media  | View Family Group Sheet                 |                    |          |
| - Igo. or      |                                |                                    | , du media | Source Information                      |                    | Connet   |
| View Detaile   |                                |                                    |            | Source mormation                        |                    | Search   |

## **Connect Person to FamilySearch**



## **Connect Person to FamilySearch**

| Select match for Lt Robert Webster                            |                          |               |                   |  |
|---------------------------------------------------------------|--------------------------|---------------|-------------------|--|
| ◯ Find best matches ● Find match by FamilySearch ID KN6T-N    | 21                       | Find match    |                   |  |
|                                                               |                          |               |                   |  |
|                                                               |                          |               |                   |  |
| Watch from Family Search                                      | <del>沙</del> Person      | in you