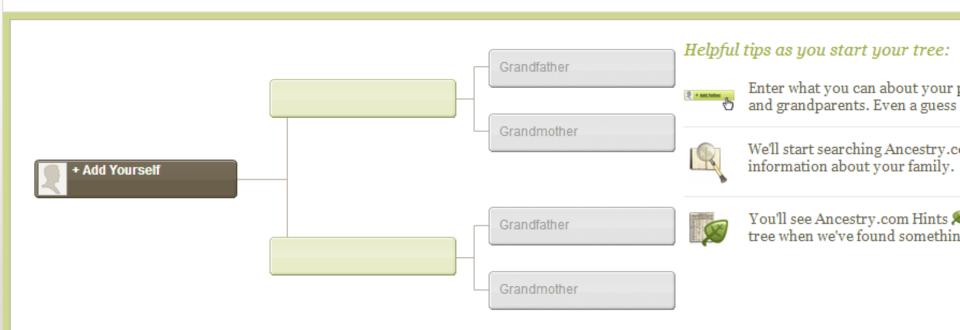

|       | U.S. City Directories, 1821-1989  | Schools, Directories &<br>Church Histories | 1,326,371,477  |
| Census & Voter Lists                | 567   | 1900 United States Federal Census | Census & Voter Lists                       | 77,277,539     |
| Birth, Marriage & Death<br>Military | +1000 | 1920 United States Federal Census | Census & Voter Lists                       | 107,634,003    |
| Immigration & Travel                | 429   | 1910 United States Federal Census | Census & Voter Lists                       | 93,627,708     |
| Newspapers & Publications           | +1000 | 1990 United States Enderel Consus | Canque & Votar Liete                       | 50 480 997     |

## **Build a Family Tree**



## Enter a few simple facts. We'll help you discover a lot more.



Most of the historical records on Ancestry.com are from 1790-1930.

We have a better chance of helping you find answers in our collection if someone in your tree was born before 1930.

## **Collaboration Tools**



My family tree

Home

Register / Sign in

| Search all                    | records      |
|-------------------------------|--------------|
| First name                    | Last name    |
| When optional<br>Born  • YYYY | / -/+ 2yrs ▼ |
| Where optional                |              |
| United States & C             | anada 🔹 🔻    |
| Enter a location              |              |
| Search                        |              |

## Welcome to the Family History Library

My account

While within the Family History Library you have free access to certain records through a part