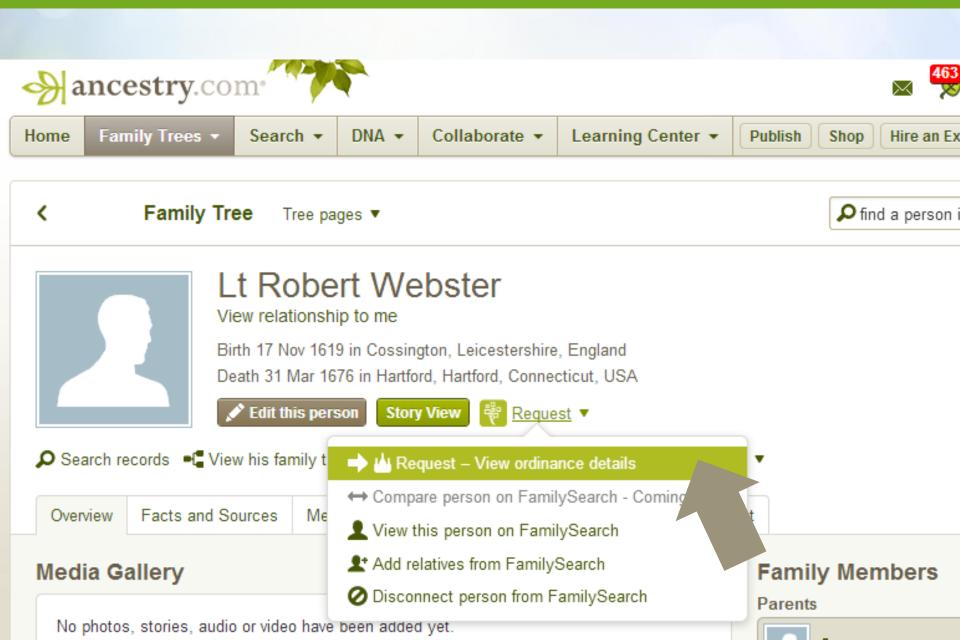

## **Connect Person to FamilySearch**

| Select match for Lt Robert Webster                            |                          |               |                   |  |
|---------------------------------------------------------------|--------------------------|---------------|-------------------|--|
| ◯ Find best matches ● Find match by FamilySearch ID KN6T-N    | 21                       | Find match    |                   |  |
|                                                               |                          |               |                   |  |
|                                                               |                          |               |                   |  |
| Watch from Family Search                                      | <del>沙</del> Person      | in your Ance  | stry tree         |  |
|                                                               | FACT                     | DATE          | NAME/PLACE        |  |
|                                                               |                          |               |                   |  |
|                                                               | PERSONAL                 | INFORMATION   | I                 |  |
|                                                               | PERSONAL                 | . INFORMATION | Lt Robert Webster |  |
|                                                               | Gender                   | . INFORMATION |                   |  |
| • Enter FamilySearch ID above to compare person's information |                          | INFORMATION   | Lt Robert Webster |  |
| Benter FamilySearch ID above to compare person's information  | Gender                   | . INFORMATION | Lt Robert Webster |  |
| Enter FamilySearch ID above to compare person's information   | Gender<br>Birth<br>Death | LINFORMATION  | Lt Robert Webster |  |
| • Enter FamilySearch ID above to compare person's information | Gender<br>Birth<br>Death |               | Lt Robert Webster |  |

## See Ordinance Status